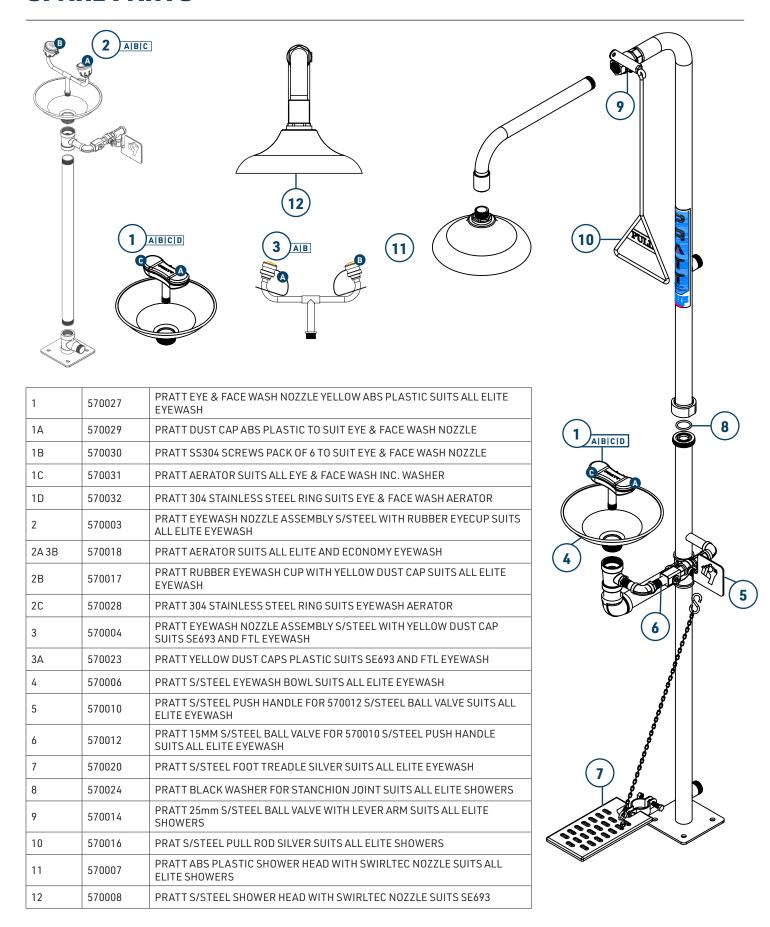

|
| MINIMUM PERFORMANCE REQUIREMENTS             | 210kPa / 30PSI *Caution should be taken when pressure exceeds 550 kPa |
| FLOW OUTPUT (AT MIN PERFORMANCE REQUIREMENT) | Shower: 80 LPM Eye Wash: 15 LPM Eye-Face Wash: 30 LPM                 |
| WEIGHT(KG)                                   | 10                                                                    |
| DIMENSIONS(CM)                               | 79 X 27 X 20                                                          |

Installation of emergency showers, eye and eye/face wash equipment shall be in accordance with AS/NZS4775 or ANSI Standard Z358.1 - whichever is applicable to the installation. PRATT Safety advises due to ongoing research and development, specifications may change without notice.



### **SPARE PARTS**