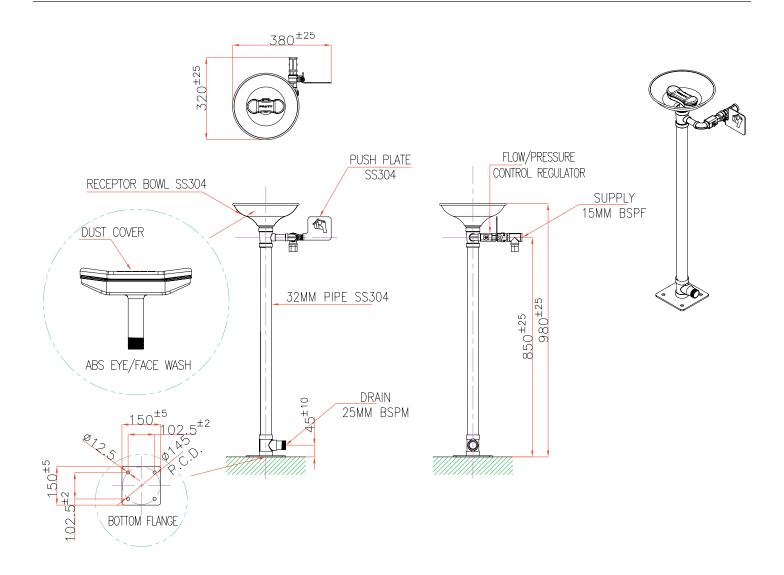

## PRATT PEDESTAL MOUNTED EYE & FACE WASH WITH BOWL & NO FOOT TREADLE

| TECHNICAL INFORMATION                        |                                                                       |
|----------------------------------------------|-----------------------------------------------------------------------|
| INLET CONNECTION                             | 15mm BSPF                                                             |
| WATER SUPPLY-LINE SIZE                       | 15mm *Must be hydraulically sized to meet requirements.               |
| OUTLET CONNECTION                            | 25mm BSPM                                                             |
| MINIMUM PERFORMANCE REQUIREMENTS             | 210kPa / 30PSI *Caution should be taken when pressure exceeds 550 kPa |
| FLOW OUTPUT (AT MIN PERFORMANCE REQUIREMENT) | Shower: 80 LPM Eye Wash: 15 LPM Eye-Face Wash: 30 LPM                 |
| WEIGHT(KG)                                   | 10                                                                    |
| DIMENSIONS(CM)                               | 79 X 27 X 20                                                          |