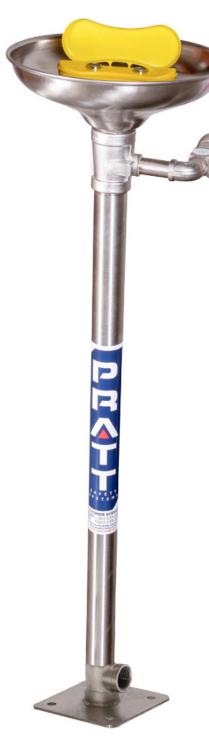

# PRATT PEDESTAL MOUNTED EYE & FACE WASH WITH BOWL & NO FOOT TREADLE

**AEROSTREAM** technology delivers a gentle cascade of soft flow water to flush away any hazardous materials from the eyes and face.

#### **FEATURES**

- Eyewash pipework and fittings are 304SS
- Stainless Steel Eye Wash Bowl
- Hand Operated via Push Handle
- ABS Eye/Face Wash Nozzle Assembly